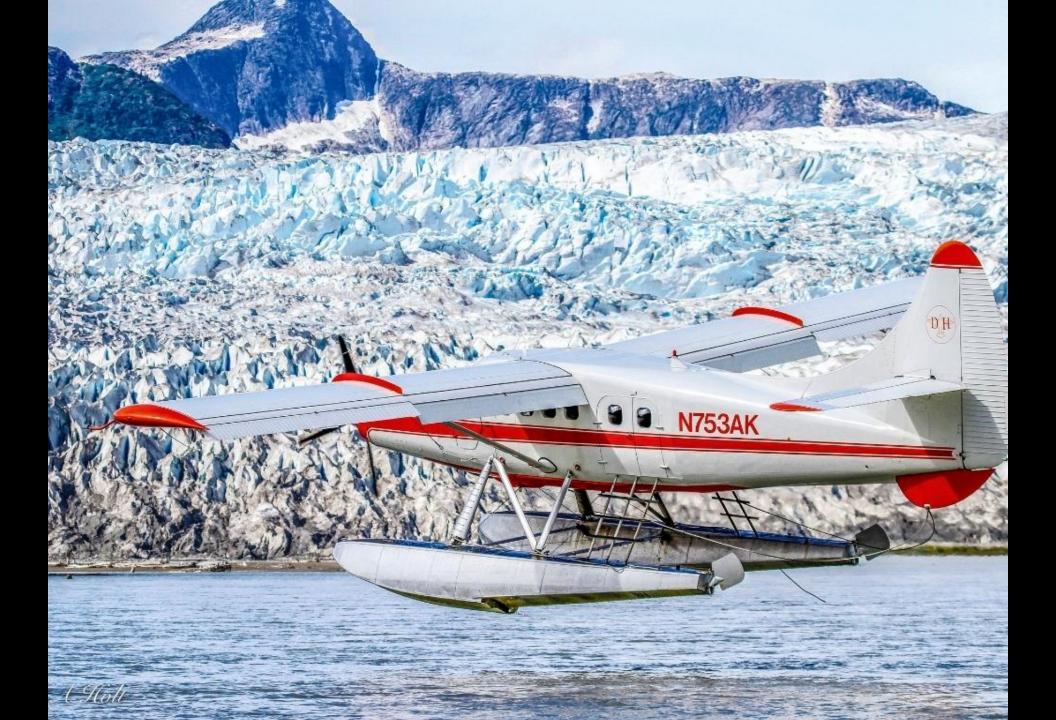

#### SEE A GLACIER

- FLIGHT SEE
- PADDLE/TREK
- LAND ON A GLACIER

#### SEE A GLACIER

- FLIGHT SEE
- PADDLE/TREK
- LAND ON A GLACIER

WATCH A WHALE

SMALL BOAT BIG BOAT SHORT TRIP LONG TRIP.