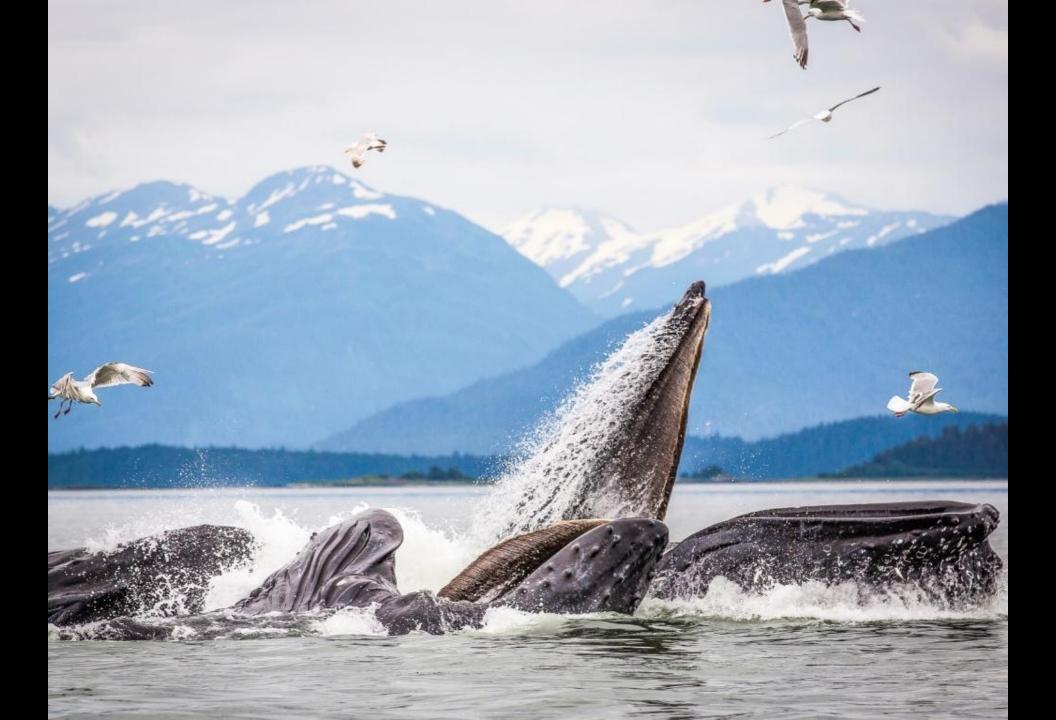

#### WATCH A WHALE

SMALL BOAT BIG BOAT SHORT TRIP LONG TRIP.

#### SEE A GLACIER

- FLIGHT SEE
- PADDLE/TREK
- LAND ON A GLACIER

WATCH A WHALE

SMALL BOAT BIG BOAT SHORT TRIP LONG TRIP.