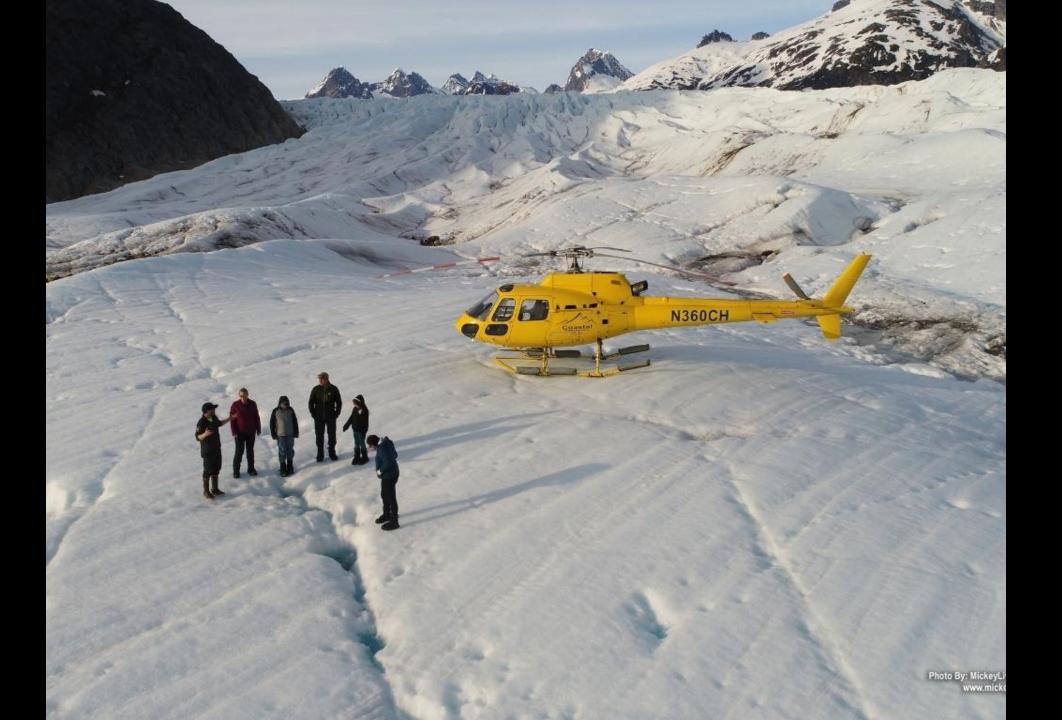

#### SEE A GLACIER

- FLIGHT SEE
- PADDLE/TREK
- LAND ON A GLACIER

#### SEE A GLACIER

- FLIGHT SEE
- PADDLE/TREK
- LAND ON A GLACIER

WATCH A WHALE

SMALL BOAT BIG BOAT SHORT TRIP LONG TRIP.