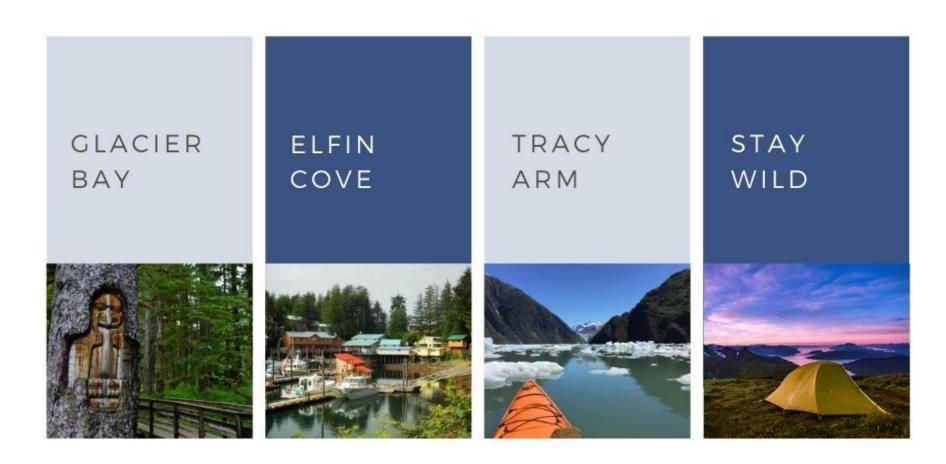

AL MOUNTAIN COMMUNITY** 





### Where IS Juneau?



### HOW TO GET HERE

ALASKA AIRLINES SEA, ANC

### BY AIR

Approximately 2 hours!

# MUST DO!



#### SEE A GLACIER

- FLIGHT SEE
- PADDLE/TREK
- LAND ON A GLACIER







# MUST DO!



#### SEE A GLACIER

- FLIGHT SEE
- PADDLE/TREK
- LAND ON A GLACIER



#### WATCH A WHALE

SMALL BOAT BIG BOAT SHORT TRIP LONG TRIP.









# MUST DO!



#### SEE A GLACIER

- FLIGHT SEE
- PADDLE/TREK
- LAND ON A GLACIER



WATCH A WHALE

SMALL BOAT BIG BOAT SHORT TRIP LONG TRIP.



#### VISTA VIEWING

- RIDE THE TRAM
- TAKE A HIKE
- HOP IN AN AIRCRAFT











BEER

Four total breweries in our small little community.



GIN/WHISKEY

Amalga Distillery - local botanicals



LOUNGES/BARS

Live Music and entertainment

# CRAFT SCENE

### JUNEAU IS A HUB





# EXPLORE MORE

40 MILES OF ROAD

250 MILES OF TRAILS

#### TAKE A DRIVE

- SHRINE
- ARBORETUM
- TRAILS
- VIEWS



TRAVELJUNEAU.COM/JUNEAUCARES